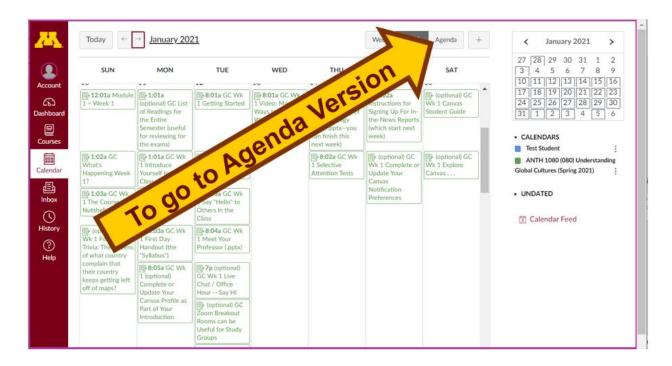

When you get to the "Calendar" page, check out your options . . .

Then select "Agenda" at the top (shown on the following screenshot) . . .

Clicking on "Agenda" will give you a notebook style listings view . . .

### And the Agenda version will look like this . . .

REM: Ignore the little messages that say "due 8:01", "due 1:01", etc.