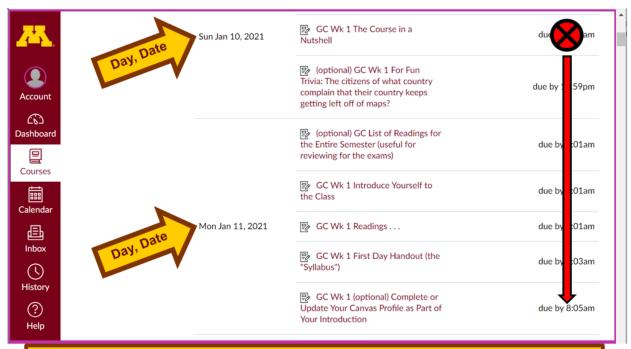

When you get to the "Calendar" page, check out your options . . .

Then select "Agenda" at the top (shown on the following screenshot) . . .

Clicking on "Agenda" will give you a notebook style listings view . . .

### And the Agenda version will look like this . . .

REM: Ignore the little messages that say "due 8:01", "due 1:01", etc.