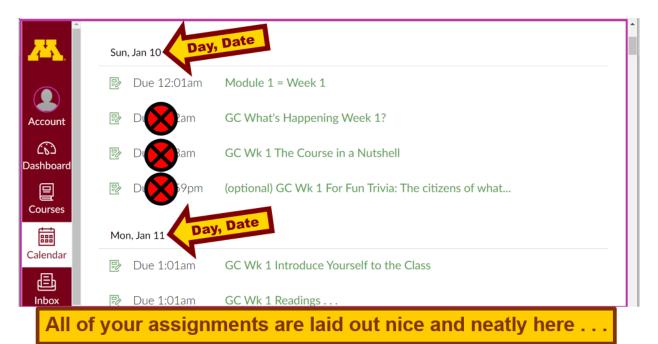

### The Syllabus version will look like this . . .

All of your assignments are laid out nice and neatly here . . .