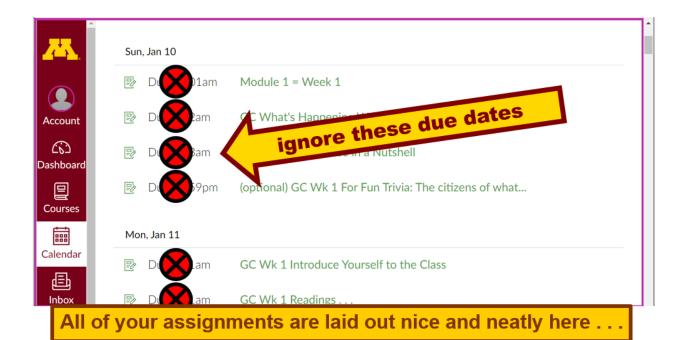

### Go to the "Calendar" Section

(using the Global Navigation Panel)

in your <sup>©</sup> canvas folder

@ http://canvas.umn.edu/ 🗷 . . .

REM: Links on screenshots are not "hot" (active), but when you are looking at items in your Canvas folder you can generally click on them to take you to the item . . .

REM: Ignore the little messages that say "due 8:01", "due 1:01", etc. Those are a current quirk of the Canvas automatic systems.

And your Canvas calendar will look like the screenshot below . . .

All of your assignments are laid out nice and neatly here . .