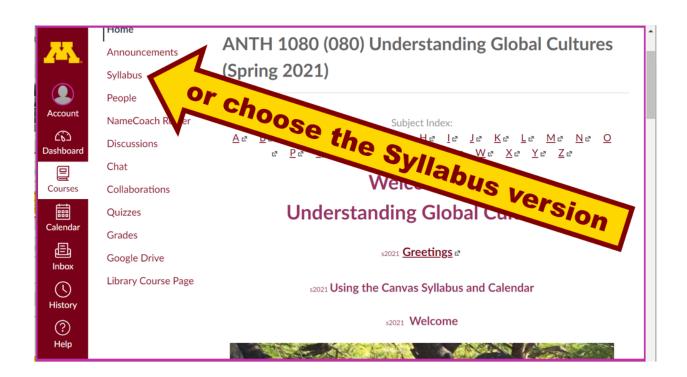

# Then try the "Syllabus" version and see if you like it . . .

### The Syllabus version will look like this . . .

All of your assignments are laid out nice and neatly here . . .