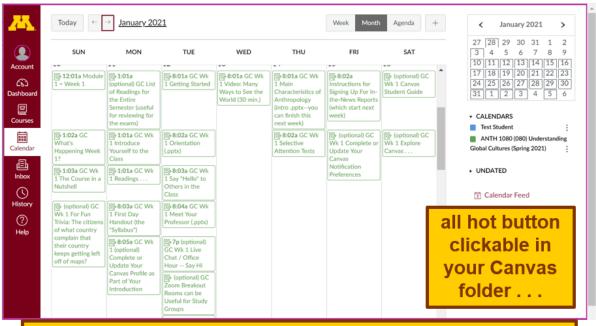

### Go to the "Calendar" Section

(using the Global Navigation Panel)

in your <sup>©</sup> canvas folder

@ http://canvas.umn.edu/ 🗷 . . .

REM: Links on screenshots are not "hot" (active), but when you are looking at items in your Canvas folder you can generally click on them to take you to the item . . .

REM: Ignore the little messages that say "due 8:01", "due 1:01", etc. Those are a current quirk of the Canvas automatic systems.

And your Canvas calendar will look like the screenshot below . . .

All of your assignments are laid out nice and neatly here . .